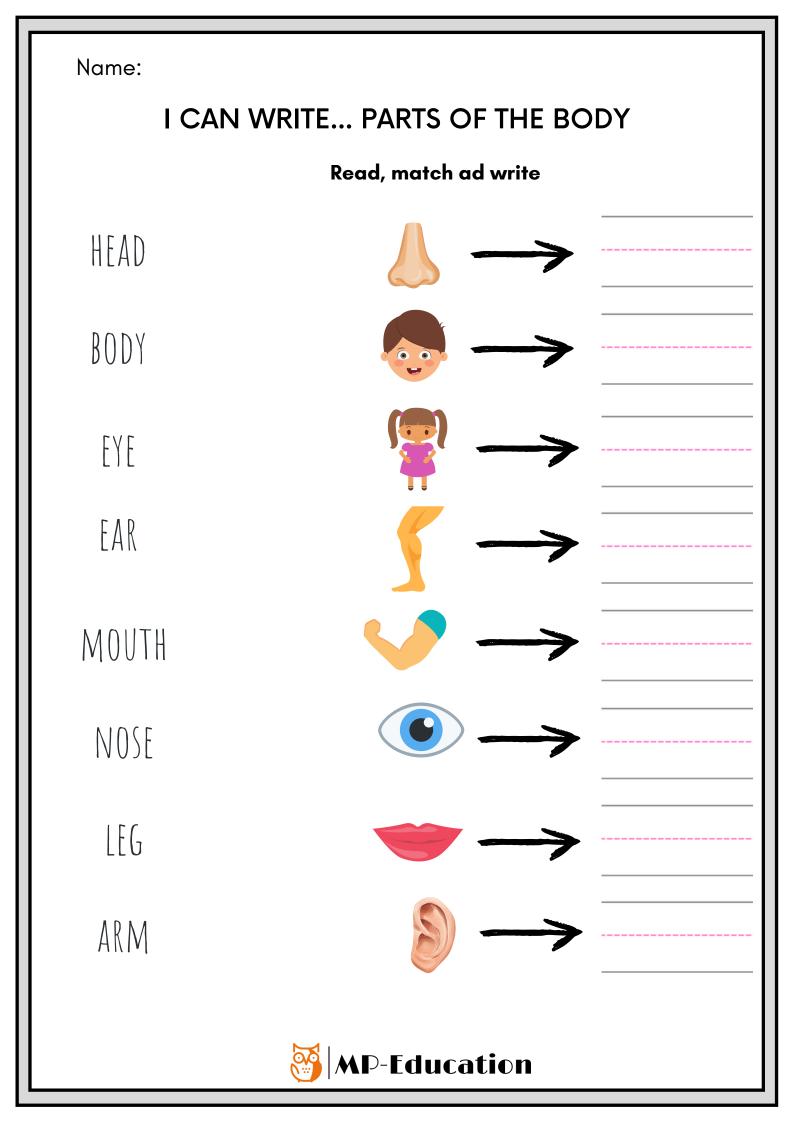

n



Name:

# I CAN READ... PARTS OF THE BODY

Read the sentenses and match them with monsters.







#### Name:

## I CAN READ... PARTS OF THE BODY

Read and decide. Circle T (True) or F (False).



I've got two eyes.T / FI've got four legs.T / FI've got a green body.T / FI've got four ears.T / F



l've got two arms. l've got a red mouth. l've got two heads. l've got three noses.

T / F

T / F

T / F

T / F



Name:

# I CAN READ... PARTS OF THE BODY

### Read and colour.

l've got a green body. l've got a blue eye. l've got pink legs.

. . . . . . . . . . . . . . . . . . .

l've got a red body. l've got a purple mouth. l've got pink legs. l've got orange eyes.

. . . . . . . . . . .

l've got a pink mouth. l've got a yellow body. l've got orange legs. l've got green arms.