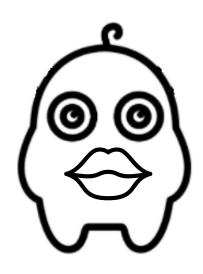

# I CAN READ... PARTS OF THE BODY

Read the sentenses and match them with monsters.