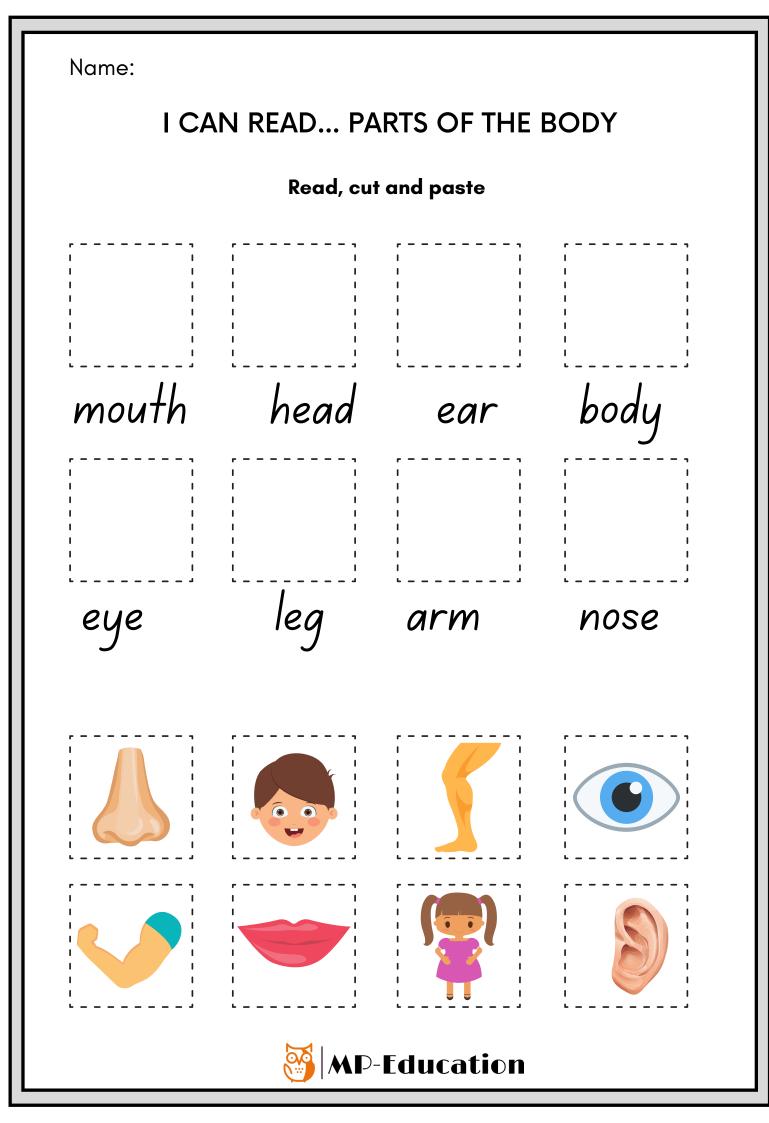

Name: I CAN READ... PARTS OF THE BODY Look at the pictures and read the words. Circle the correct word. leg eye nose head leg arm mouth leg ear  $\left( \right) \left( \left( \right) \left( \right) \left( \right) \left( \left( \right) \left( \right) \left( \right) \left( \right) \left( \left( \right) \left( \right) \left( \left( \right) \left( \right) \left( \left( \right) \left( \left( \right) \left( \right) \left( \left( \left( \right) \left( \left( \left( \right) \left( \left( \left( \left( \left( \left( \left( \left( \left$ body nose ear J.J. mouth eye arm 6 nose arm ear body leg arm mouth body ear 🚳 MP-Education



Name:

# I CAN READ... PARTS OF THE BODY

Read the sentenses and match them with monsters.







#### Name:

## I CAN READ... PARTS OF THE BODY

Read and decide. Circle T (True) or F (False).



I've got two eyes.T / FI've got four legs.T / FI've got a green body.T / FI've got four ears.T / F



l've got two arms. l've got a red mouth. l've got two heads. l've got three noses.

T / F

T / F

T / F

T / F



Name:

# I CAN READ... PARTS OF THE BODY

### Read and colour.

l've got a green body. l've got a blue eye. l've got pink legs.

. . . . . . . . . . . . . . . . . . .

l've got a red body. l've got a purple mouth. l've got pink legs. l've got orange eyes.

. . . . . . . . . . .

l've got a pink mouth. l've got a yellow body. l've got orange legs. l've got green arms.