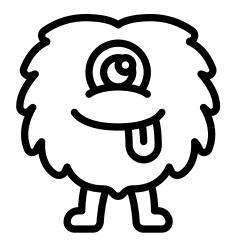

## I CAN READ... PARTS OF THE BODY

Read and decide. Circle T (True) or F (False).

I've got two eyes.T / FI've got four legs.T / FI've got a green body.T / FI've got four ears.T / F

l've got two arms. l've got a red mouth. l've got two heads. l've got three noses.

T / F

T / F

T / F

T / F

Name: