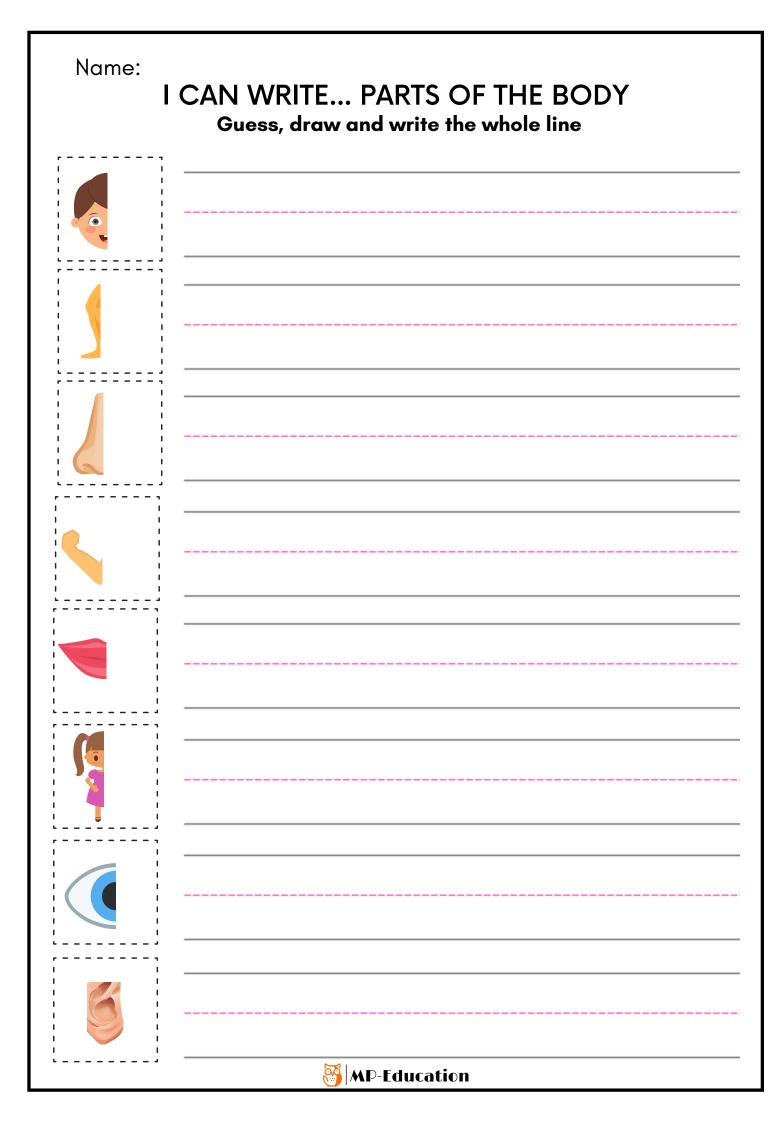

Name:

# I CAN READ... PARTS OF THE BODY

Read the sentenses and match them with monsters.







#### Name:

## I CAN READ... PARTS OF THE BODY

Read and decide. Circle T (True) or F (False).



I've got two eyes.T / FI've got four legs.T / FI've got a green body.T / FI've got four ears.T / F



l've got two arms. l've got a red mouth. l've got two heads. l've got three noses.

T / F

T / F

T / F

T / F



Name:

# I CAN READ... PARTS OF THE BODY

### Read and colour.

l've got a green body. l've got a blue eye. l've got pink legs.

. . . . . . . . . . . . . . . . . . .

l've got a red body. l've got a purple mouth. l've got pink legs. l've got orange eyes.

. . . . . . . . . . .

l've got a pink mouth. l've got a yellow body. l've got orange legs. l've got green arms.