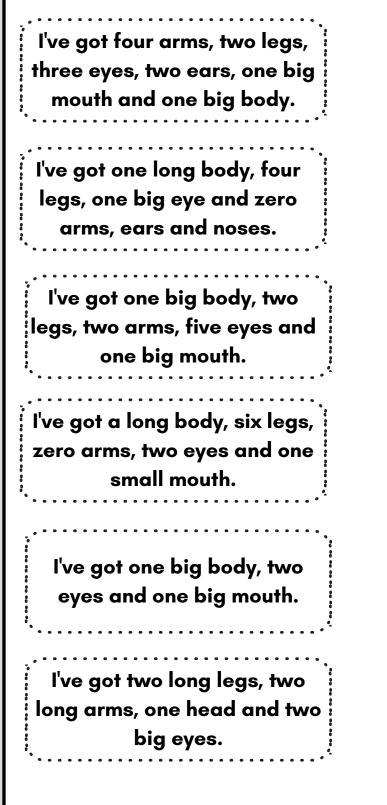

# I CAN READ... PARTS OF THE BODY

Read the sentenses and match them with monsters.