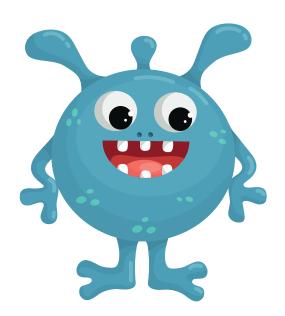

## I CAN READ... PARTS OF THE BODY

Read and decide. Circle T (True) or F (False).

I've got two eyes.T / FI've got four legs.T / FI've got a green body.T / FI've got four ears.T / F

l've got two arms. l've got a red mouth. l've got two heads. l've got three noses.

T / F

T / F

T / F

T / F

Name: