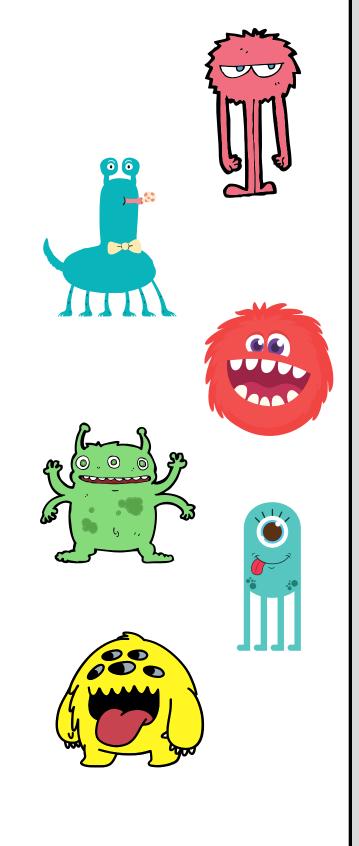

# I CAN READ... PARTS OF THE BODY

Read the sentenses and match them with monsters.