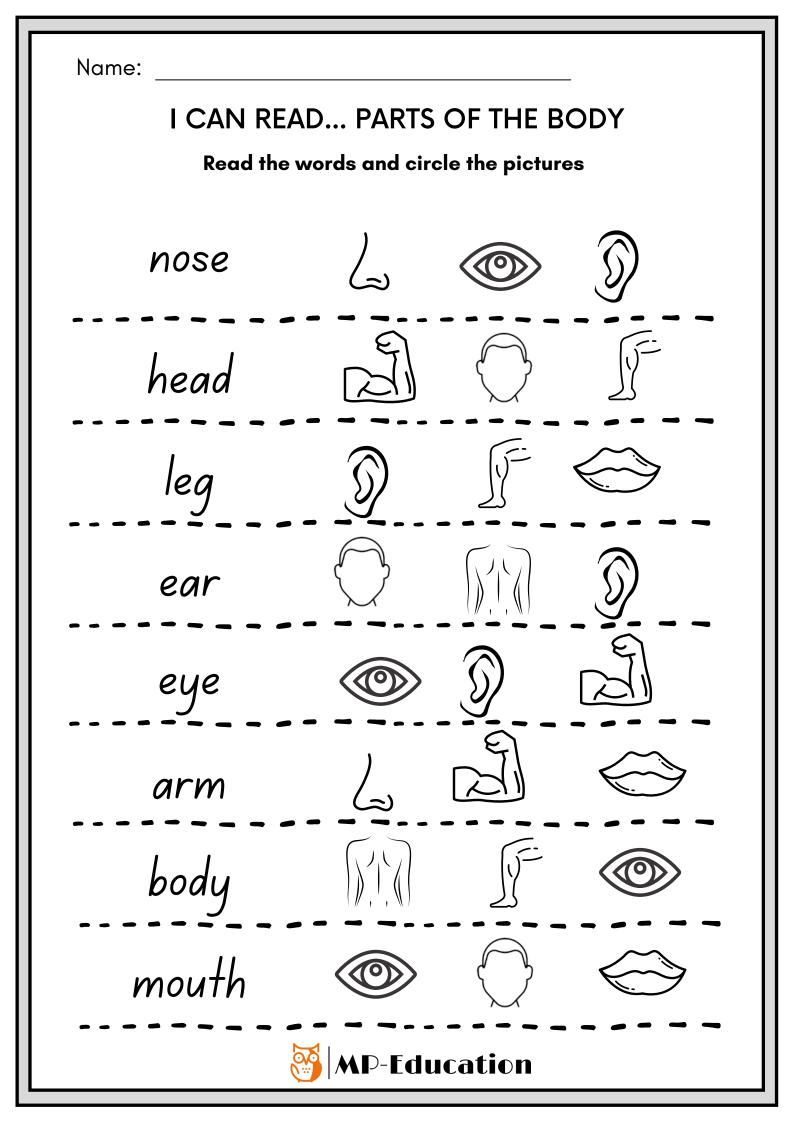

Name: I CAN READ... PARTS OF THE BODY Look at the pictures and read the words. Circle the correct word. leg eye nose head leg arm mouth leg ear  $\left( \right) \left( \left( \right) \left( \right) \left( \right) \left( \left( \right) \left( \right) \left( \right) \left( \right) \left( \left( \right) \left( \right) \left( \left( \right) \left( \right) \left( \left( \right) \left( \left( \right) \left( \right) \left( \left( \left( \right) \left( \left( \left( \right) \left( \left( \left( \left( \left( \left( \left( \left( \left$ body nose ear J.J. mouth eye arm 6 nose arm ear body leg arm mouth body ear 🚳 MP-Education