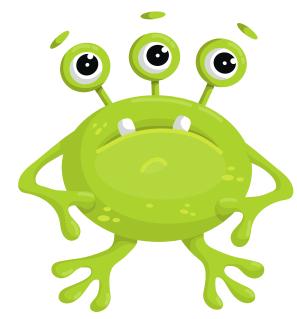

## I CAN READ... PARTS OF THE BODY

Read and decide. Circle T (True) or F (False).

I've got two eyes.T / FI've got four legs.T / FI've got a green body.T / FI've got four ears.T / F

l've got two arms. l've got a red mouth. l've got two heads. l've got three noses.

T / F

T / F

T / F

T / F

Name: